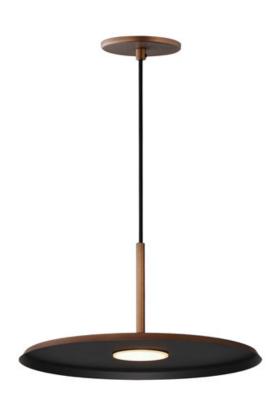

### PRODUCT DESCRIPTION

Wide flat discs house LED engines that disappear when viewed at the pendants edge. Supported at their center by thin tubes and black cable, machined aluminum housings feature laterally cut concentric circles drawing inspiration from the grooves in a vinyl record. Finished in your choice of Matte Black, Antique Brass, or Antique Copper, the modern design feels vintage and retro widening the range of compatibility within architectural aesthetics.