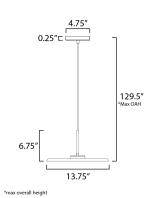

#### **MEASUREMENTS**

DIMENSION : 13.75" W x 6.75" H x 13.75" Ext

MAX OAH : 129.5" OAH

CANOPY : 4.75" W x 0.25" H x 4.75" L

HANGING WEIGHT : 1.5 lb