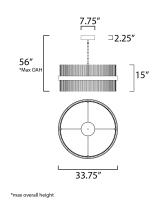

### **MEASUREMENTS** DIMENSION

Contemporary Lighting™

| DIMENSION      | : 33.75" L x 33.75" W x 15" H              |
|----------------|--------------------------------------------|
| MAX OAH        | : 56" OAH                                  |
| CANOPY         | : 7.75" W x 2.25" H x 7.75" L              |
| HANGING WEIGHT | 1 : 28 lb                                  |
| LAMPING        |                                            |
| INPUT VOLTAGE  | : 120-277V                                 |
| lumens         | : 7,000 Rated (2,500 Del.)                 |
| BULB           | : 2 x 73W LED PCB Integrated , 73W Total   |
| BULB INCLUDED  | : (Integrated)                             |
| DIMMABLE       | : Dimmable W/ WIZ compatible device or app |
| CRI            | : 80 CRI                                   |
| COLOR_TEMP     | : 2700 - 5000K                             |