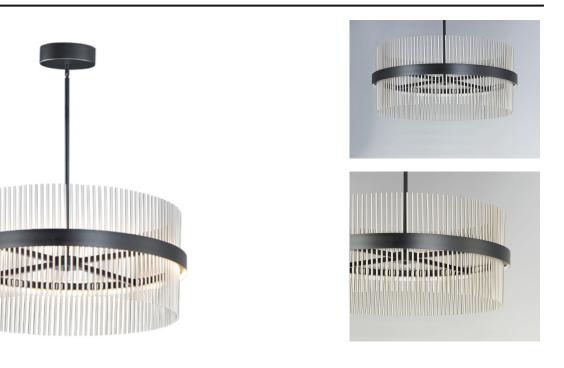

#### **PRODUCT DESCRIPTION**

Wide bands of Matte Black metal supports an evenly spaced row of thin tubing finished in your choice of Satin Brass, Satin Nickel or a combination of the two. The stylish design is connected by WiZ that enables the lighting's White Ambiance between 2700-5000 Kelvin. Marvel at the ring's soft indirect lighting dispersion cast light both up and down and shine along the tubes aglow. Set daylight white options for concentration tasks and energize your body. Similarly take notice of the effect when setting a warmer tone at the end of the day or to add some ambiance.