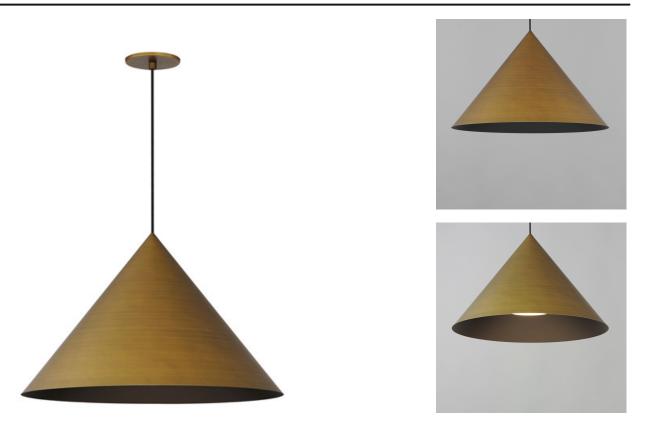

## **PRODUCT DESCRIPTION**

Sleek and simple, the effortlessly chic oversized cone pendants add a modern touch to elevate your space. A second, smaller aperture cone shade with a white interior is recessed to house a surprisingly brilliant single light source that beams additional light downward without creating glare. This distinctive cut off accentuates the black finish on the surfaces between two cones. Available in Black and Antique Brass, this pendant series exemplifies the enduring elegance of the cone form in design.

## **MEASUREMENTS**

Contemporary Lighting™

| DIMENSION      | : 21.5" W    |
|----------------|--------------|
| MAX OAH        | : 136" O     |
| CANOPY         | : 4.75" W    |
| HANGING WEIGHT | : 2.95 lb    |
| LAMPING        |              |
| INPUT VOLTAGE  | :120V        |
| LUMENS         | : 900 Rated  |
| BULB           | : 1 x 9W LED |
| BULB INCLUDED  | : (Included) |
| CRI            | : 90 CRI     |