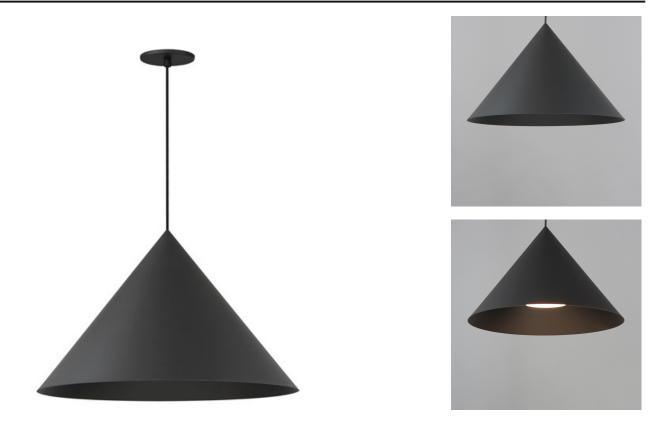

## **PRODUCT DESCRIPTION**

Sleek and simple, the effortlessly chic oversized cone pendants add a modern touch to elevate your space. A second, smaller aperture cone shade with a white interior is recessed to house a surprisingly brilliant single light source that beams additional light downward without creating glare. This distinctive cut off accentuates the black finish on the surfaces between two cones. Available in Black and Antique Brass, this pendant series exemplifies the enduring elegance of the cone form in design.

## **MEASUREMENTS**

Contemporary

Lighting™

| DIMENSION      | : 21.5" W      |
|----------------|----------------|
| MAX OAH        | : 136" OA      |
| CANOPY         | : 4.75" W      |
| HANGING WEIGHT | : 2.95 lb      |
| LAMPING        |                |
| INPUT VOLTAGE  | :120V          |
| LUMENS         | : 900 Rated (  |
| BULB           | : 1 x 9W LED E |
| BULB INCLUDED  | : (Included)   |
| CRI            | : 90 CRI       |

| : | 21.5" W x 13.25" H x 21.5" Ext |
|---|--------------------------------|
| : | 136" OAH                       |
| : | 4.75" W x 0.25" H x 4.75" L    |
| : | 2.95 lb                        |
|   |                                |