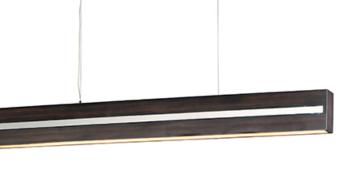

hue

Quantity:

Rectangular solid wood frames with stainless steel trim in your choice of Wenge with Polished Chrome or Antique Pecan with Brushed Champagne. Coupled with the controllability of the Philips Hue system, this collection is a great combination of style and technology. At the swipe of the finger or call out to a Home Control kit, one can create a warm ambience while dining or bright White light for workstation lighting. Compatible with a variety of other devices including Amazon Alexa and Google Home Kit, these pendants present the new generation of lighting.

# **MEASUREMENTS**

Contemporary

Lighting™

| DIMENSION      | : 59.75" L x 3.5" W x 5.5" H               |
|----------------|--------------------------------------------|
| MAX OAH        | : 124.75" OAH                              |
| CANOPY         | : 4.75" W x 1.75" H x 31.5" L              |
| HANGING WEIGHT | : 21.56 lb                                 |
| LAMPING        |                                            |
| INPUT VOLTAGE  | : 120-277V                                 |
| LUMENS         | : 3,010 Rated (2,580 Del.)                 |
| BULB           | : 1 x 43W LED PCB Integrated , 43W Total   |
| BULB INCLUDED  | : (Integrated)                             |
| DIMMABLE       | : Only with Philips Hue Compatible Devices |
| CRI            | : 90+ CRI                                  |
| COLOR_TEMP     | : Color                                    |

#### MATERIAL

Stainless Steel, Aluminum, Wood