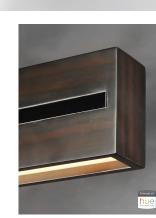

hue

Quantity:

Rectangular solid wood frames with stainless steel trim in your choice of Wenge with Polished Chrome or Antique Pecan with Brushed Champagne. Coupled with the controllability of the Philips Hue system, this collection is a great combination of style and technology. At the swipe of the finger or call out to a Home Control kit, one can create a warm ambience while dining or bright White light for workstation lighting. Compatible with a variety of other devices including Amazon Alexa and Google Home Kit, these pendants present the new generation of lighting.

# **FINISHES OPTION**

Wenge / Polished Chrome (WEPC)

#### MATERIAL

Stainless Steel, Aluminum, Wood