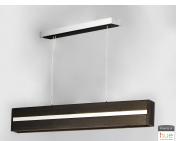

hue

Quantity:

Rectangular solid wood frames with stainless steel trim in your choice of Wenge with Polished Chrome or Antique Pecan with Brushed Champagne. Coupled with the controllability of the Philips Hue system, this collection is a great combination of style and technology. At the swipe of the finger or call out to a Home Control kit, one can create a warm ambience while dining or bright White light for workstation lighting. Compatible with a variety of other devices including Amazon Alexa and Google Home Kit, these pendants present the new generation of lighting.

# **MEASUREMENTS**

Contemporary

Lighting™

| DIMENSION      | : 59.75" L x 3.5" W x 5.5" H               |
|----------------|--------------------------------------------|
| MAX OAH        | : 124.75" OAH                              |
| CANOPY         | : 4.75" W x 1.75" H x 31.5" L              |
| HANGING WEIGHT | : 21.56 lb                                 |
| LAMPING        |                                            |
| INPUT VOLTAGE  | : 120-277V                                 |
| LUMENS         | : 3,010 Rated (2,580 Del.)                 |
| BULB           | : 1 x 43W LED PCB Integrated , 43W Total   |
| BULB INCLUDED  | : (Integrated)                             |
| DIMMABLE       | : Only with Philips Hue Compatible Devices |
| CRI            | : 90+ CRI                                  |
| COLOR_TEMP     | : Color                                    |

# **FINISHES OPTION**

Wenge / Polished Chrome (WEPC)