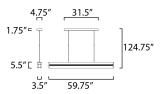

# **MEASUREMENTS**

Contemporary

Lighting™

| DIMENSION      | : 59.75" L x 3.5" W x 5.5" H               |
|----------------|--------------------------------------------|
| MAX OAH        | : 124.75" OAH                              |
| CANOPY         | : 4.75" W x 1.75" H x 31.5" L              |
| HANGING WEIGHT | : 21.56 lb                                 |
| LAMPING        |                                            |
| INPUT VOLTAGE  | : 120-277V                                 |
| LUMENS         | : 3,010 Rated (2,580 Del.)                 |
| BULB           | : 1 x 43W LED PCB Integrated , 43W Total   |
| BULB INCLUDED  | : (Integrated)                             |
| DIMMABLE       | : Only with Philips Hue Compatible Devices |
| CRI            | : 90+ CRI                                  |
| COLOR_TEMP     | : Color                                    |