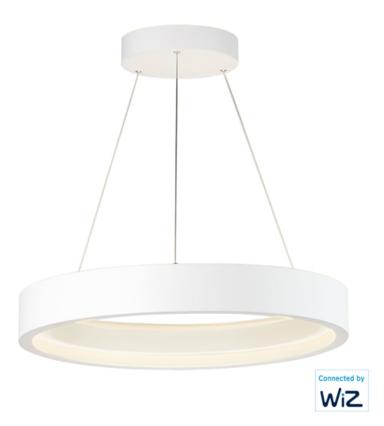

# PRODUCT DESCRIPTION

Winner of the 2020 Red Dot Award, the iCorona from ET2 integrates the most advanced LED technology with thoughtful design. Encased inside a dual Matte White ring is a color changing light engine. Adjust the color, brightness, and set routines for wellness and security while at home or away. All of these features are made more convenient with connected by WiZ programming, which places these control functions in the palm of your hand or by command from your voice when paired with compatible Smart Home devices.

# **MEASUREMENTS**

DIMENSION : 27.75" L x 27.75" W x 4" H CANOPY : 8.75" W x 1.5" H x 8.75" L

HANGING WEIGHT : 11.66 lb

### **FINISHES OPTION**

Matte White (MW)