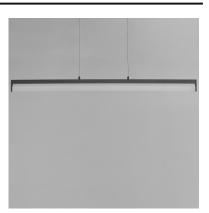

## **PRODUCT DESCRIPTION**

Have fun with these LED pendant lights connected by Wiz with full color adjustability. The pendants are Wifi-enabled allowing you to control the lights from your phone or through Wiz enabled devices. Additional angled accessories allow you to connect the pendants end to end or at angles for endless configurations. Perfect for entertaining and streamlined for a simple design aesthetic, the Crossbar Connected by WiZ pairs well with other Smart Home enabled devices.

## FINISHES OPTION Black (BK)

MATERIAL Aluminum,Steel,Acrylic

RATINGS cETLus

Dry Location