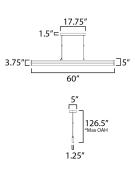

\*max overall height

MEASUREMENTS

Contemporary Lighting™

| DIMENSION      | : 60" L x 1.25" W x 3.75" H             |
|----------------|-----------------------------------------|
| ΜΑΧ ΟΑΗ        | : 126.5" OAH                            |
| CANOPY         | : 5" W x 1.5" H x 17.75" L              |
| HANGING WEIGHT | : 13.73 lb                              |
| LAMPING        |                                         |
| INPUT VOLTAGE  | : 120-277V                              |
| LUMENS         | : 2,400 Rated (1,600 Del.)              |
| BULB           | : 1 x 65W LED DC Integrated , 65W Total |
| BULB INCLUDED  | : (Integrated)                          |
| DIMMABLE       | : WIZ APP                               |
| CRI            | : 90 CRI                                |
| COLOR_TEMP     | : RGBTWK                                |