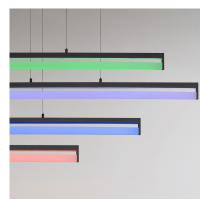

## **PRODUCT DESCRIPTION**

Have fun with these LED pendant lights connected by Wiz with full color adjustability. The pendants are Wifi-enabled allowing you to control the lights from your phone or through Wiz enabled devices. Additional angled accessories allow you to connect the pendants end to end or at angles for endless configurations. Perfect for entertaining and streamlined for a simple design aesthetic, the Crossbar Connected by WiZ pairs well with other Smart Home enabled devices.

\*max overall height

MEASUREMENTS

Contemporary Lighting™

| DIMENSION      | : 60" L x 1.25" W x 3.75" H             |
|----------------|-----------------------------------------|
| ΜΑΧ ΟΑΗ        | : 126.5" OAH                            |
| CANOPY         | : 5" W x 1.5" H x 17.75" L              |
| HANGING WEIGHT | : 13.73 lb                              |
| LAMPING        |                                         |
| INPUT VOLTAGE  | : 120-277V                              |
| LUMENS         | : 2,400 Rated (1,600 Del.)              |
| BULB           | : 1 x 65W LED DC Integrated , 65W Total |
| BULB INCLUDED  | : (Integrated)                          |
| DIMMABLE       | : WIZ APP                               |
| CRI            | : 90 CRI                                |
| COLOR_TEMP     | : RGBTWK                                |