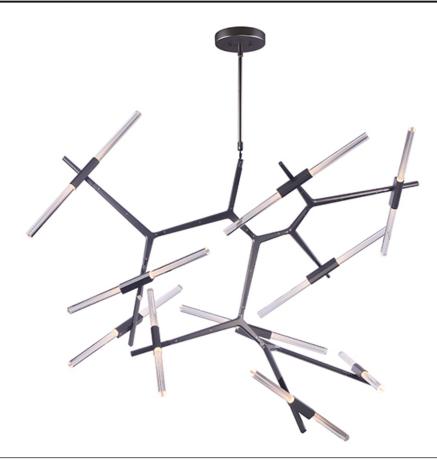

### PRODUCT DESCRIPTION

This galactic collection features inter-connected castings finished in Gunmetal, that turn to adjust. Rods of clear acrylic have laser cut lines on the interior which are illuminated by high power LED's enclosed in the castings. Several large scale pieces in the collection designed to fill open spaces in both residential and commercial environments.

# **MEASUREMENTS**

DIMENSION : 62" L x 46.5" W x 56.5" H

MAX OAH : 101" OAH HANGING WEIGHT : 61.6 lb

### LAMPING

INPUT VOLTAGE : 120V

LUMENS : 4,200 Rated (3,350 Del.)

BULB :  $2 \times 3 \text{W}$  LED PCB Integrated , 60W Total

BULB INCLUDED : (Integrated)
DIMMABLE : Triac CL
CRI : 80+ CRI
COLOR\_TEMP : 3000K