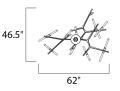

# **MEASUREMENTS**

DIMENSION : 62" L x 46.5" W x 56.5" H

MAX OAH : 101" OAH HANGING WEIGHT : 61.6 lb