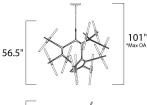

\*max overall height

# **MEASUREMENTS**

DIMENSION : 62" L x 46.5" W x 56.5" H

MAX OAH : 101" OAH HANGING WEIGHT : 61.6 lb