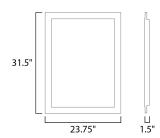

# **MEASUREMENTS**

DIMENSION : 23.75" W x 31.5" H x 1.5" Ext

MAX OAH

HANGING WEIGHT : 21.8 lb

LAMPING

INPUT VOLTAGE : 120V

**LUMENS** : 1,540 Rated (1,100 Del.)

**BULB** : 1 x 22W LED PCB Integrated, 22W Total