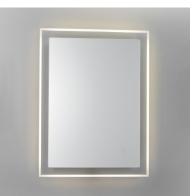

## PRODUCT DESCRIPTION

LED mirrors are an excellent addition to any upscale home. These mirrors excel in top of the line quality, features, and appearance. Adjustable brightness but also color temperature enhances the design of the room and other functional applications. Available in a variety of sizes and shapes you are sure to find a perfect match to your decor.

**BULB INCLUDED** : (Integrated) DIMMABLE : Triac CL CRI : 80 CRI

COLOR\_TEMP : 3000/4500/6400K

LIGHTING\_DIRECTION: Indirect