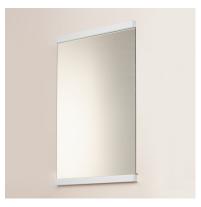

## PRODUCT DESCRIPTION

A flexible LED mirror that allows for both vertical and horizontal installation with an endless length configuration. LED light bars projecting 50% more light than your typical concealed light source match the exact dimensions of selected mirror lengths and suspend them to the wall. Additional light bars can be added to create wider mirror lengths broken up by the light source. A remote driver was created to fit within standard junction boxes for convenient installation. This economical LED mirror kit can be configured to your space requirements.

### **FINISHES OPTION**

Polished Chrome (PC)