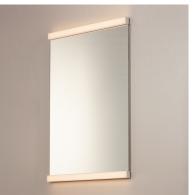

## PRODUCT DESCRIPTION

A flexible LED mirror that allows for both vertical and horizontal installation with an endless length configuration. LED light bars projecting 50% more light than your typical concealed light source match the exact dimensions of selected mirror lengths and suspend them to the wall. Additional light bars can be added to create wider mirror lengths broken up by the light source. A remote driver was created to fit within standard junction boxes for convenient installation. This economical LED mirror kit can be configured to your space requirements.

# **LAMPING**

INPUT VOLTAGE : 120-277V

LUMENS : 2,640 Rated (1,404 Del.) BULB : 2 x 13.2W LED PCB, 26W Total

BULB INCLUDED : (Integrated)

DIMMABLE : Y CRI : 90 CRI COLOR\_TEMP : 3000K