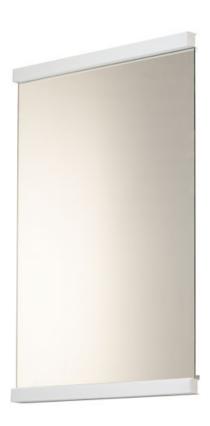

## PRODUCT DESCRIPTION

A flexible LED mirror that allows for both vertical and horizontal installation with an endless length configuration. LED light bars projecting 50% more light than your typical concealed light source match the exact dimensions of selected mirror lengths and suspend them to the wall. Additional light bars can be added to create wider mirror lengths broken up by the light source. A remote driver was created to fit within standard junction boxes for convenient installation. This economical LED mirror kit can be configured to your space requirements.

# **MEASUREMENTS**

: 38.75" W x 30" H x 1.5" Ext DIMENSION

HANGING WEIGHT : 23.54 lb