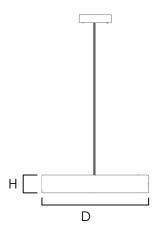

\*max overall height

## **MEASUREMENTS**

DIMENSION :16"D x 10" H
MAX OAH :122" OAH
HANGING WEIGHT : 9"lb