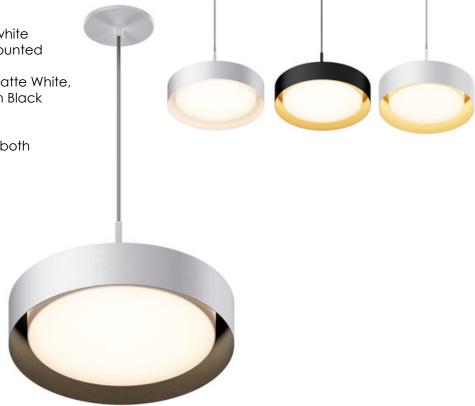

Chic metal shades with internal white acrylic drums available as flush mounted or suspended ceiling light fixtures
Available in 4 color options: All Matte White, White with Gold interior, White with Black interior, or Black with Gold interior

#### PRODUCT DESCRIPTION

Surrounded by a metal drum shade in a variety of sizes and finishes, an internal shade constructed of acrylic evenly diffuses bright LED illumination. Designed for simpler installation and in an aesthetically pleasing silhouette, these practical metal drum shades are offered in Matte White both inside and out, or enhanced by gold or black interiors for reduced glare and stylish design. The series also features a chic Black with Gold interior color combination shade. To round out the collection, all these color options are also made compatible with a pendant accessory that quickly converts the flush mount fixtures into drum shade pendants.

#### **FINISHES OPTION**

Black / Gold
White
White / Black
White / Gold