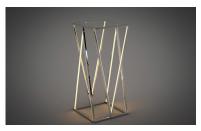

## PRODUCT DESCRIPTION

Stainless steel V shaped sections are meticulously welded together to form this beautiful lighting sculpture. Finished in a mirror-like Polished Chrome, this fixture is the epitome of quality and contemporary design. Pair with coordinating accent tables to complete the look.

#### LAMPING

INPUT VOLTAGE : 100-240V LUMENS : 2,240 Rated

BULB : 4 x 32W LED PCB Integrated , 32W Total

BULB INCLUDED : (Integrated)

DIMMABLE : No
CRI : 80+ CRI
COLOR\_TEMP : 3000K