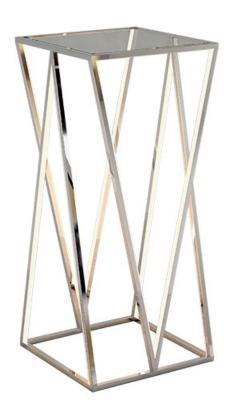

## PRODUCT DESCRIPTION

Stainless steel V shaped sections are meticulously welded together to form this beautiful lighting sculpture. Finished in a mirror-like Polished Chrome, this fixture is the epitome of quality and contemporary design. Pair with coordinating accent tables to complete the look.

## **MEASUREMENTS**

DIMENSION : 15.75" L x 15.75" W x 35.5" H

HANGING WEIGHT : 19.8 lb

#### MATERIAL

Stainless Steel, Glass