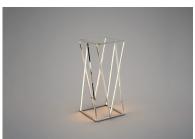

## PRODUCT DESCRIPTION

Stainless steel V shaped sections are meticulously welded together to form this beautiful lighting sculpture. Finished in a mirror-like Polished Chrome, this fixture is the epitome of quality and contemporary design. Pair with coordinating accent tables to complete the look.

#### LAMPING

INPUT VOLTAGE : 100-240V LUMENS : 2,240 Rated

BULB : 4 x 32W LED PCB Integrated , 32W Total

BULB INCLUDED : (Integrated)

DIMMABLE : No
CRI : 80+ CRI
COLOR\_TEMP : 3000K