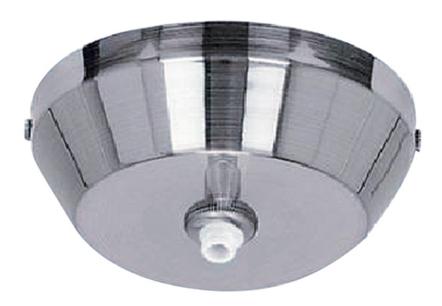

## **PRODUCT DESCRIPTION**

RapidJack is a no wire, no hassle installation system, available with single, triple, or quadruple LED light sources.

## **FINISHES OPTION**

Satin Nickel (SN)

RATINGS cETLus Location

ADDITIONAL **OPERATING TEMPERATURE:** -20°C (-4°F), 40°C (104°F)

Always consult a qualified electrician before installing any lighting product.