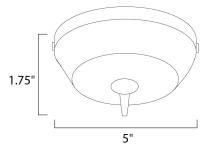

## MEASUREMENTS DIMENSION

CANOPY

BULB

Contemporary Lighting™

DIMMABLE

: 5" L x 5" W x 1.75" H : 5.1" W x 1.65" H x 5.1" L HANGING WEIGHT : 0.9 lb

```
LAMPING
INPUT VOLTAGE : 110V
```

: 1 x 10W LED 10W Total BULB INCLUDED : (Not Included) : Triac CL