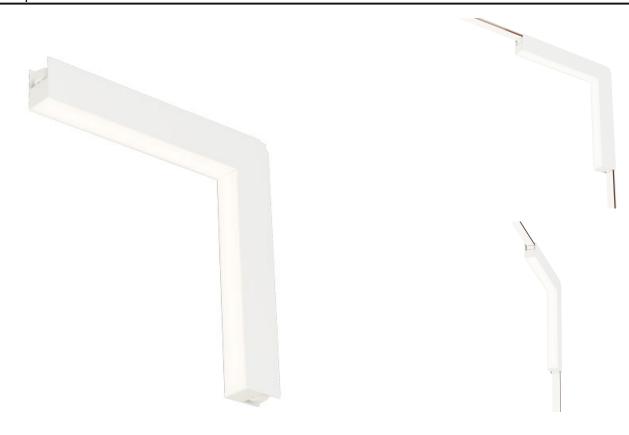

#### PRODUCT DESCRIPTION

The next generation of track lighting is here with the ultra-slim Continuum series from ET2. Field adjustable track lengths can be extended, connected, or cut to fit the space they are installed. On them, a variety of low voltage light sources can be quickly snapped into place adding and directing light exactly where desired. Various power feed options are available including recessed, on-track, or integrated dimmable driver and switch. Available in Matte Black or Matte White, the track lengths can even be painted to match the exact paint color of the surfaces they are installed. This adaptable track system makes it simple to design the lighting in your space according to your vision and is only limited to your imagination.

### **MEASUREMENTS**

DIMENSION : 9" L x 1" W x 9" H

HANGING WEIGHT : 0.6 lb