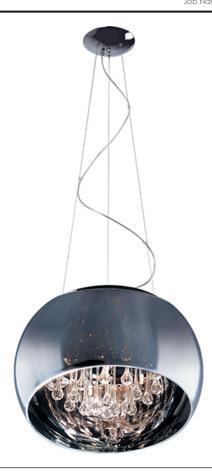

# PRODUCT DESCRIPTION

Bring a touch of contemporary style to any design space with the Sense Collection. The external mirrored glass enveloping a sphere of xenon emanates the heart and soul of the space it inhabits. With an added touch of elegance, the clean simple orb frame falls graciously from the ceiling on a gently swirling lifeline.

### GLASS

Mirror Chrome 81