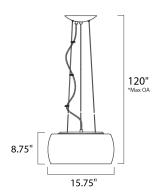

\*max overall height of fixture

# **MEASUREMENTS**

DIMENSION : 15.75" W x 8.75" H

MAX OAH : 120" OAH HANGING WEIGHT : 10.45 lb