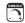

# PRODUCT DESCRIPTION

This collection features Black metal boxes with formed acrylic diffusers which are secured by Polished Chrome inserts. Collage is powered by long life 3000K LEDs which are dimmable with a standard triac dimmer. These boxes can be wall or ceiling mounted and up to 10 pieces can be installed, in a collage like fashion, on one outlet.

# 7" 22"

# **MEASUREMENTS**

DIMENSION : 22" L x 7" W x 4" H

HANGING WEIGHT : 5.94 lb