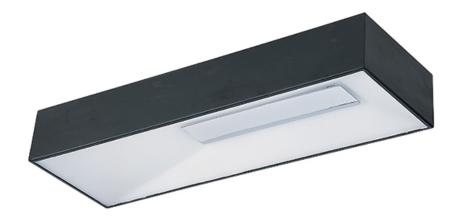

# PRODUCT DESCRIPTION

This collection features Black metal boxes with formed acrylic diffusers which are secured by Polished Chrome inserts. Collage is powered by long life 3000K LEDs which are dimmable with a standard triac dimmer. These boxes can be wall or ceiling mounted and up to 10 pieces can be installed, in a collage like fashion, on one outlet.

### LAMPING

INPUT VOLTAGE : V

LUMENS : 1,200 Rated

BULB : 1 x 20W LED PCB Integrated, 20W Total

BULB INCLUDED : (Integrated)
DIMMABLE : Triac CL
CRI : 80+ CRI
COLOR\_TEMP : 3000K