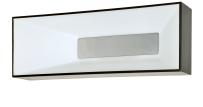

# PRODUCT DESCRIPTION

This collection features Black metal boxes with formed acrylic diffusers which are secured by Polished Chrome inserts. Collage is powered by long life 3000K LEDs which are dimmable with a standard triac dimmer. These boxes can be wall or ceiling mounted and up to 10 pieces can be installed, in a collage like fashion, on one outlet.

# GLASS

White 61

### MATERIAL

Metal