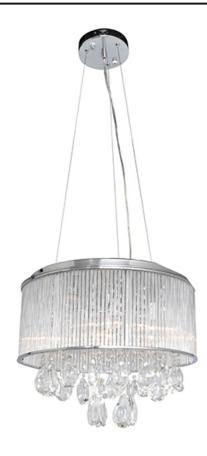

## PRODUCT DESCRIPTION

Shades of textured glass rods supported in a Polished Chrome frame and draped with Clear beveled crystal form an elegant contemporary design. Powerful Xenon lamps included provide a warm and natural light.