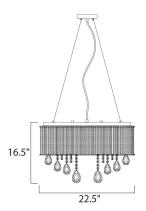

### **MEASUREMENTS**

DIMENSION : 22.5" L x 22.5" W x 16.5" H

MAX OAH : 125" OAH : 30.8 lb HANGING WEIGHT