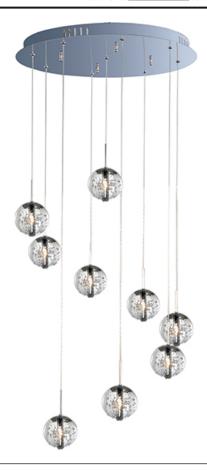

## PRODUCT DESCRIPTION

Ablaze with xenon lamps radiating from the center of perfect spheres, the Orb Collection adds a sense of drama to any room. Clear bubble glass allows for a lustrous glow as light mimics the fluid play of water and air. Bordered with a Polished Chrome frame, the fixture mesmerizes onlookers with an innate mystery.Â

### **MEASUREMENTS**

DIMENSION : 21.75" W x 7" H MAX OAH : 128" OAH

CANOPY : 19.7" W x 1.6" H x 19.7" L

HANGING WEIGHT : 33 lb

### **LAMPING**

INPUT VOLTAGE : V

LUMENS : 2,880 Rated

BULB : 9 x 20W Xenon 12V G4, 180W Total

BULB INCLUDED : (Included)

DIMMABLE : Electronic Low Voltage (ELV)

COLOR\_TEMP : 2900K