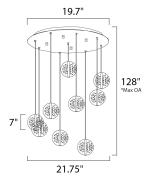

\*max overall height of fixture

### **MEASUREMENTS**

DIMENSION : 21.75" W x 7" H MAX OAH : 128" OAH

CANOPY : 19.7" W x 1.6" H x 19.7" L

HANGING WEIGHT : 33 lb