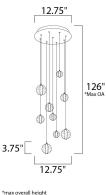

**MEASUREMENTS** 

DIMENSION : 12.75" L x 12.75" W x 3.75" H MAX OAH : 126" OAH HANGING WEIGHT : 12.1 lb

Ű