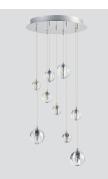

## **PRODUCT DESCRIPTION**

Bubble glass balls of various sizes are supported by adjustable cables for a wide variety of designs. The glass balls are illuminated by replaceable LED bulbs and are fully dimmable.

## **FINISHES OPTION**

Polished Chrome (PC)

GLASS Bubble 91

MATERIAL Bubble Glass, Steel

RATINGS cETLus Dry Location

ADDITIONAL ADJUSTABLE **OPERATING TEMPERATURE:** -20°C (-4°F), 40°C (104°F)

Always consult a qualified electrician before installing any lighting product.