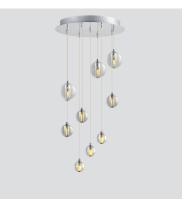

## **PRODUCT DESCRIPTION**

Bubble glass balls of various sizes are supported by adjustable cables for a wide variety of designs. The glass balls are illuminated by replaceable LED bulbs and are fully dimmable.

## **FINISHES OPTION**

Polished Chrome (PC)

GLASS Bubble 91

MATERIAL Bubble Glass, Steel

RATINGS cETLus Dry Location

ADDITIONAL ADJUSTABLE **OPERATING TEMPERATURE:** -20°C (-4°F), 40°C (104°F)

Always consult a qualified electrician before installing any lighting product.