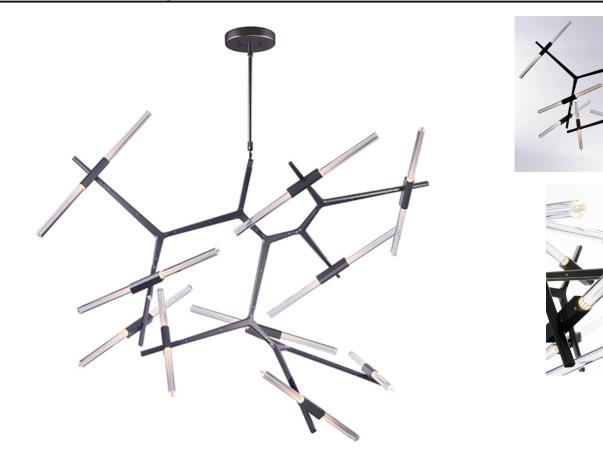

## **PRODUCT DESCRIPTION**

This galactic collection features inter-connected castings finished in Gunmetal, that turn to adjust. Rods of clear acrylic have laser cut lines on the interior which are illuminated by high power LED's enclosed in the castings. Several large scale pieces in the collection designed to fill open spaces in both residential and commercial environments.

## LAMPING INPUT VOLTAGE : 120V LUMENS

: 4,200 Rated (3,350 Del.) : 2 x 3W LED PCB Integrated , 60W Total BULB INCLUDED : (Integrated) DIMMABLE : Triac CL : 80+ CRI

: 101" OAH

: 61.6 lb

: 62" L x 46.5" W x 56.5" H