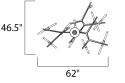

\*max overall height

|       |         | DIMENSION |
|-------|---------|-----------|
| 101   |         | MAX OAH   |
| Max C | *Max OA |           |

DAH HANGING WEIGHT

BULB

CRI

**MEASUREMENTS** 

## LAMPING INPUT VOLTAGE : 120V LUMENS

: 4,200 Rated (3,350 Del.) : 2 x 3W LED PCB Integrated , 60W Total BULB INCLUDED : (Integrated) DIMMABLE : Triac CL : 80+ CRI

: 101" OAH

: 61.6 lb

: 62" L x 46.5" W x 56.5" H