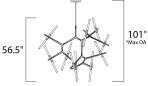

## **PRODUCT DESCRIPTION**

This galactic collection features inter-connected castings finished in Gunmetal, that turn to adjust. Rods of clear acrylic have laser cut lines on the interior which are illuminated by high power LED's enclosed in the castings. Several large scale pieces in the collection designed to fill open spaces in both residential and commercial environments.

## LAMPING INPUT VOLTAGE : 120V LUMENS

: 4,200 Rated (3,350 Del.) : 2 x 3W LED PCB Integrated , 60W Total BULB INCLUDED : (Integrated) DIMMABLE : Triac CL : 80+ CRI

: 101" OAH

: 61.6 lb

: 62" L x 46.5" W x 56.5" H